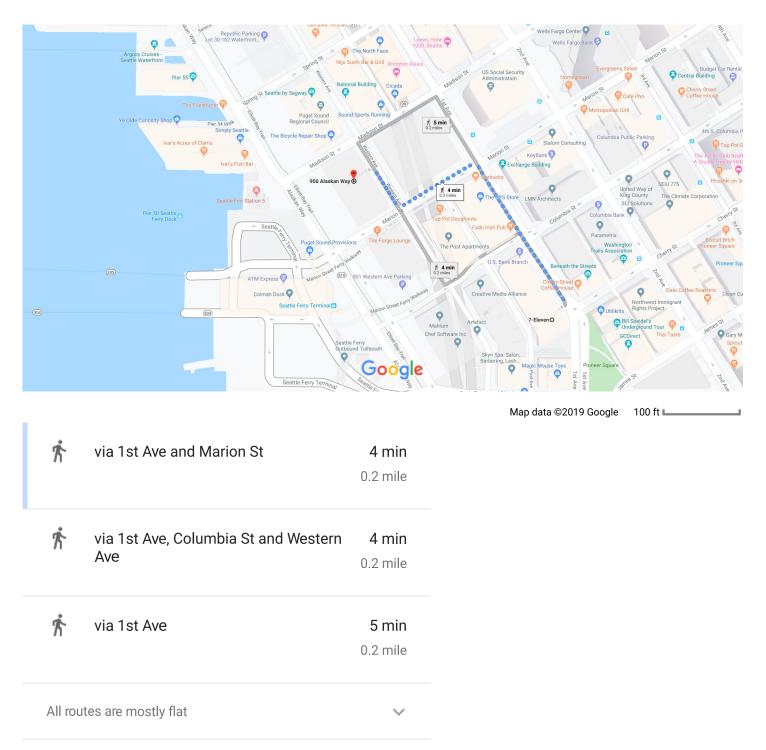

| 1  | 3. Attached hereto as <b>Exhibit A</b> is a true and correct copy of Google Maps directions  |
|----|----------------------------------------------------------------------------------------------|
| 2  | from 7-Eleven, 627 1st Ave, Seattle, WA 98104 to 906 Alaskan Way, Seattle, WA 98104.         |
| 3  | I declare on penalty of perjury under the laws of the State of Washington that the foregoing |
| 4  | statements of fact and of my opinions are true and correct to the best of my knowledge.      |
| 5  | DATED this 30 <sup>th</sup> day of October 2019, at Seattle, King County, Washington.        |
| 6  |                                                                                              |
| 7  | /s/ Erika J. Evans                                                                           |
| 8  | Erika J. Evans                                                                               |
| 9  |                                                                                              |
| 10 |                                                                                              |
| 11 |                                                                                              |
| 12 |                                                                                              |
| 13 |                                                                                              |
|    |                                                                                              |

## **EXHIBIT A**

7-eleven 627 1st avenue seattle wa to 906 Alaskan Way, Seattle, WA

Walk 0.2 mile, 4 min